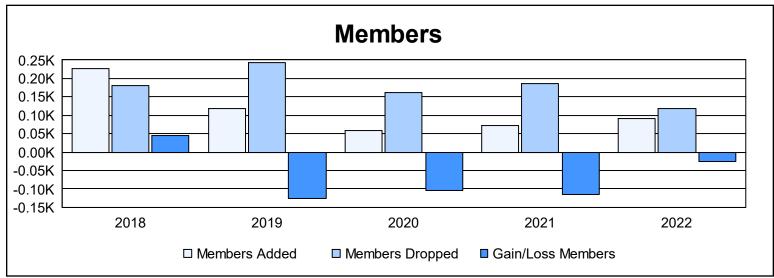

District 26 M5 As of June 2022 Cumulative

| Year      | New<br>Clubs | Dropped<br>Clubs | Gain/<br>Loss<br>Clubs | New<br>Members | Charter<br>Members | Reinstate<br>Members | Transfer<br>Members | Total<br>Member<br>Added | Total<br>Members<br>Dropped | Gain/<br>Loss<br>Members |
|-----------|--------------|------------------|------------------------|----------------|--------------------|----------------------|---------------------|--------------------------|-----------------------------|--------------------------|
| 2017-2018 | 4            | 1                | 3                      | 104            | 109                | 7                    | 7                   | 227                      | 182                         | 45                       |
| 2018-2019 | 1            | 3                | -2                     | 71             | 28                 | 7                    | 11                  | 117                      | 243                         | -126                     |
| 2019-2020 | 0            | 3                | -3                     | 53             | 0                  | 3                    | 2                   | 58                       | 162                         | -104                     |
| 2020-2021 | 0            | 4                | -4                     | 54             | 5                  | 5                    | 7                   | 71                       | 185                         | -114                     |
| 2021-2022 | 0            | 2                | -2                     | 78             | 2                  | 6                    | 5                   | 91                       | 117                         | -26                      |
| Average   | 1            | 3                | -2                     | 72             | 29                 | 6                    | 6                   | 113                      | 178                         | -65                      |