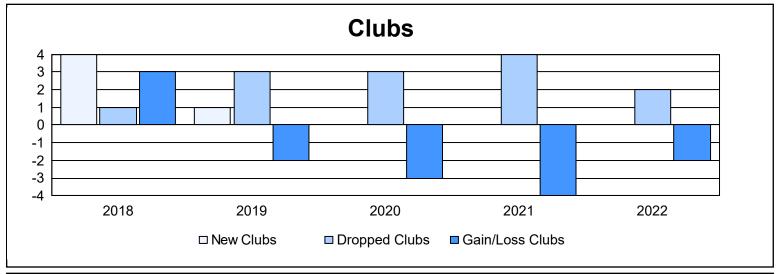

District 26 M5 As of June 2022 Cumulative

| Year      | New<br>Clubs | Dropped<br>Clubs | Gain/<br>Loss<br>Clubs | New<br>Members | Charter<br>Members | Reinstate<br>Members | Transfer<br>Members | Total<br>Member<br>Added | Total<br>Members<br>Dropped | Gain/<br>Loss<br>Members |
|-----------|--------------|------------------|------------------------|----------------|--------------------|----------------------|---------------------|--------------------------|-----------------------------|--------------------------|
| 2017-2018 | 4            | 1                | 3                      | 104            | 109                | 7                    | 7                   | 227                      | 182                         | 45                       |
| 2018-2019 | 1            | 3                | -2                     | 71             | 28                 | 7                    | 11                  | 117                      | 243                         | -126                     |
| 2019-2020 | 0            | 3                | -3                     | 53             | 0                  | 3                    | 2                   | 58                       | 162                         | -104                     |
| 2020-2021 | 0            | 4                | -4                     | 54             | 5                  | 5                    | 7                   | 71                       | 185                         | -114                     |
| 2021-2022 | 0            | 2                | -2                     | 78             | 2                  | 6                    | 5                   | 91                       | 117                         | -26                      |
| Average   | 1            | 3                | -2                     | 72             | 29                 | 6                    | 6                   | 113                      | 178                         | -65                      |